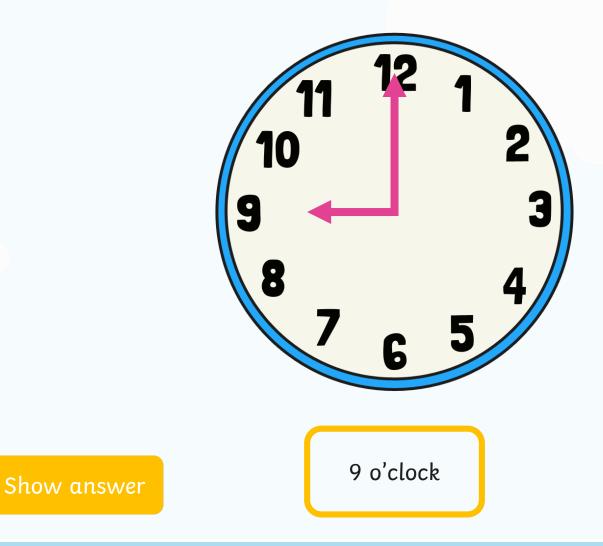

# Which snake is longer?









# Which snake is longer?



# Which tree is shorter?







# Which pet is heavier?



Show answer



# What would happen? 111

What would happen to the scales if you added another hamster?



# Two of the bottles are more than half full. Which ones?







A ruler is 30cm long. Can you find something that is shorter than a ruler?

1 2 3 4 5 6 7 8 9 10 11 12 13 14 15 16 17 18 19 20 21 22 23 24 25 26 27 28 29 30





#### What time does the clock show?





#### What time does the clock show?





# Evie left school at 3 o'clock. It took her half an hour to walk home. What time did she get home?





# Which times are longer than one day?



Show answers



Tomek buys an ice cream sundae for 10p. He pays for it with a 20p coin. How much change does he get?







# Mali has 10p in her purse. Which coins might she have?





Show answers