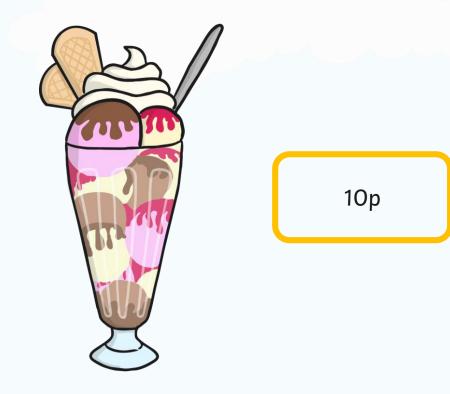

# Which times are longer than one day?

Show answers

Tomek buys an ice cream sundae for 10p. He pays for it with a 20p coin. How much change does he get?