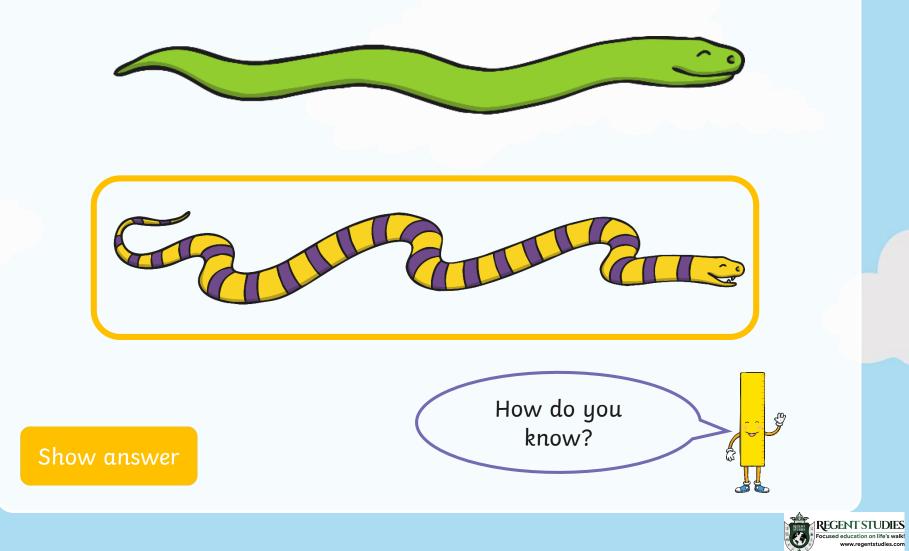

# Which snake is longer?









# Which snake is longer?



# Which tree is shorter?







# Which pet is heavier?



Show answer



# What would happen? 111

What would happen to the scales if you added another hamster?



# Two of the bottles are more than half full. Which ones?







A ruler is 30cm long. Can you find something that is shorter than a ruler?

1 2 3 4 5 6 7 8 9 10 11 12 13 14 15 16 17 18 19 20 21 22 23 24 25 26 27 28 29 30





#### What time does the clock show?





#### What time does the clock show?





# Evie left school at 3 o'clock. It took her half an hour to walk home. What time did she get home?





# Which times are longer than one day?



Show answers



Tomek buys an ice cream sundae for 10p. He pays for it with a 20p coin. How much change does he get?







# Mali has 10p in her purse. Which coins might she ha