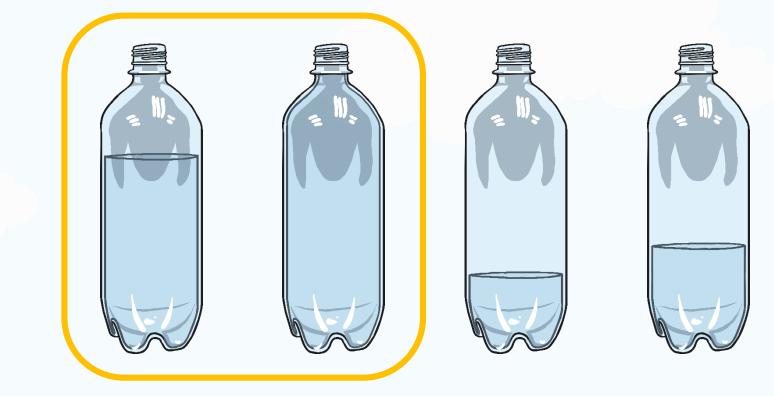

# Two of the bottles are more than half full. Which ones?

A ruler is 30cm long. Can you find something that is shorter than a ruler?

1 2 3 4 5 6 7 8 9 10 11 12 13 14 15 16 17 18 19 20 21 22 23 24 25 26 27 28 29 30