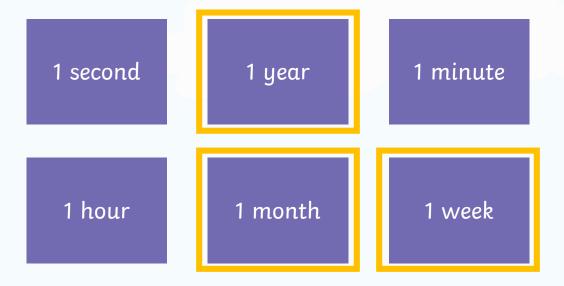

# Which times are longer than one day?

Show answers

Tomek buys an ice cream sundae for 10p. He pays for it with a 20p coin. How much change does he get?