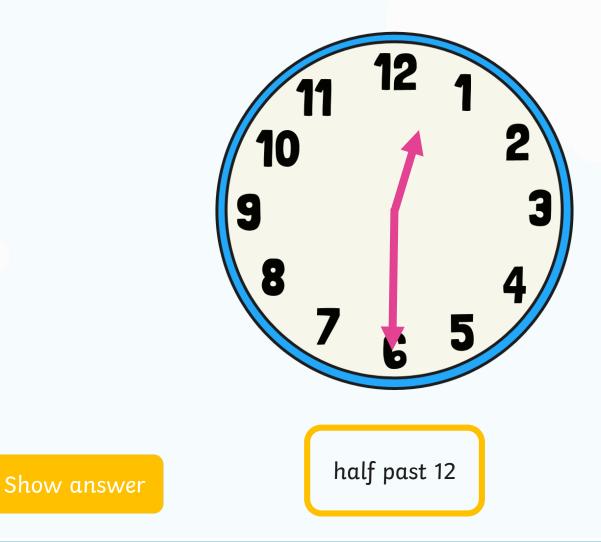

# Which snake is longer?









# Which snake is longer?



# Which tree is shorter?







# Which pet is heavier?



Show answer



# What would happen? 111

What would happen to the scales if you added another hamster?



# Two of the bottles are more than half full. Which ones?







A ruler is 30cm long. Can you find something that is shorter than a ruler?

1 2 3 4 5 6 7 8 9 10 11 12 13 14 15 16 17 18 19 20 21 22 23 24 25 26 27 28 29 30





#### What time does the clock show?





#### What time does the clock show?





# Evie left school at 3 o'clock. It took her half an hour to walk home. What time did she get home?





# Which times are longer than one day?



Show answers



Tomek buys an ice cream sundae for 10p. He pays for it with a 20p coin. How much change does he get?







# Mali has 10p in her purse. Which coins might she have?





Show answers