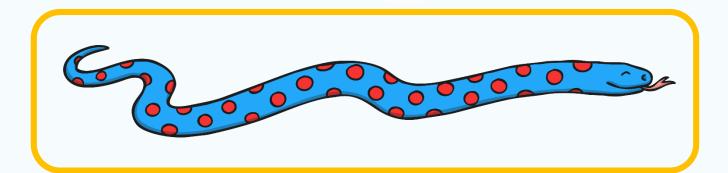

# Which snake is longer?









# Which snake is longer?



# Which tree is shorter?







# Which pet is heavier?



Show answer



# What would happen? 111

What would happen to the scales if you added another hamster?



# Two of the bottles are more than half full. Which ones?







A ruler is 30cm long. Can you find something that is shorter than a ruler?

1 2 3 4 5 6 7 8 9 10 11 12 13 14 15 16 17 18 19 20 21 22 23 24 25 26 27 28 29 30





#### What time does the clock show?





#### What time does the clock show?





# Evie left school at 3 o'clock. It took her half an hour to walk home. What time did she get home?





# Which times are longer than one day?



Show answers



Tomek buys an ice cream sundae for 10p. He pays for it with a 20p coin. How much change does he get?







# Mali has 10p in her