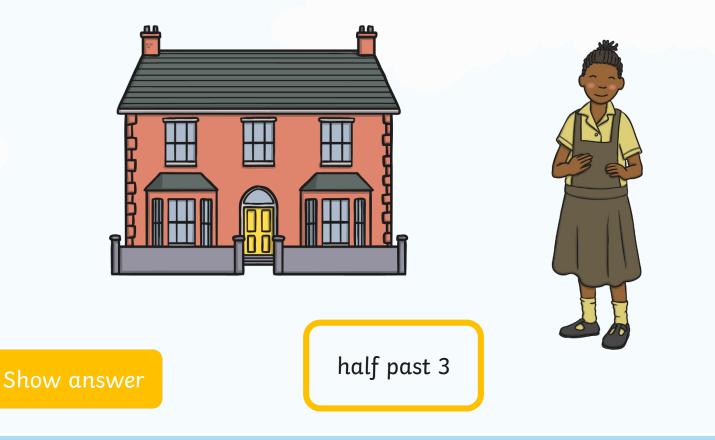

# Evie left school at 3 o'clock. It took her half an hour to walk home. What time did she get home?