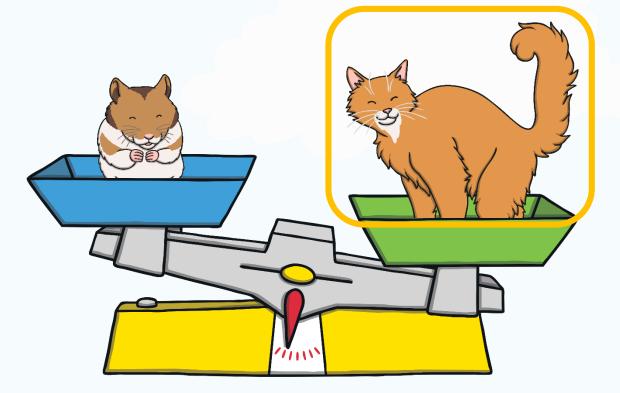

# Which pet is heavier?

Show answer

# What would happen? 111

What would happen to the scales if you added another hamster?